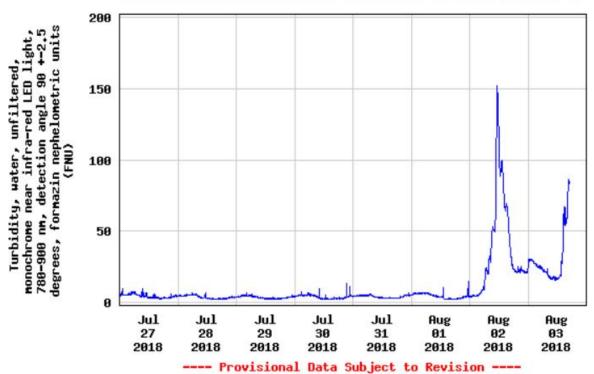

### **Mountain Valley Watch**

## **Erosion Control Survey**

| Survey Date        | 08/02/2018 7:30 PM  |
|--------------------|---------------------|
| Construction Stage | active construction |

### Location

Lat: 37.29679 Lon: -80.49351



## **Construction Site Conditions**

evidence of sediment leaving the construction site, evidence of erosion at the site Sediment plume, Stream water discolored, Increased sediment deposition

## Aerial









# Additional Pictures





### **Additional Notes**

General conditions of Sinking Creek on August 3, 2018 downstream from several areas of runoff into tributaries which run into Sinking Creek and less than a mile upstream from USGS data collection point on Sinking Creek.

### Add Photo









USGS 0317154954 SINKING CREEK ALONG ROUTE 604 NEAR NEWPORT, VA