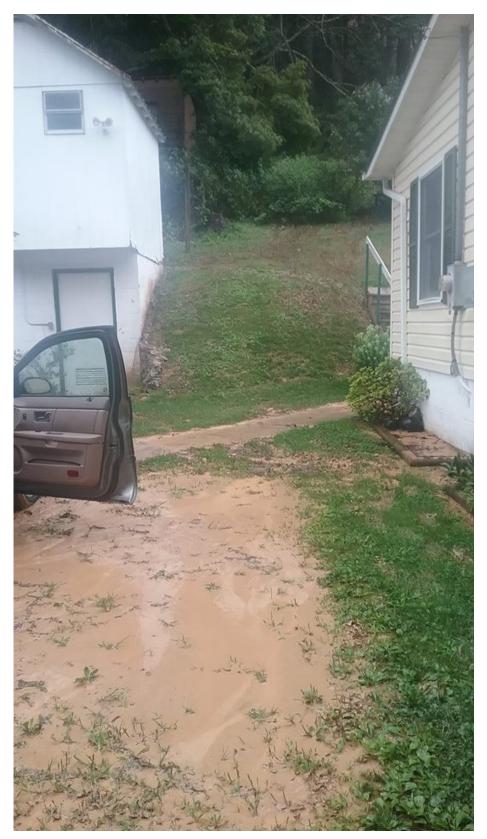

## **Construction Site Conditions**

evidence of sediment leaving the construction site, evidence of erosion at the site Sediment plume, Stream water discolored, Increased sediment deposition