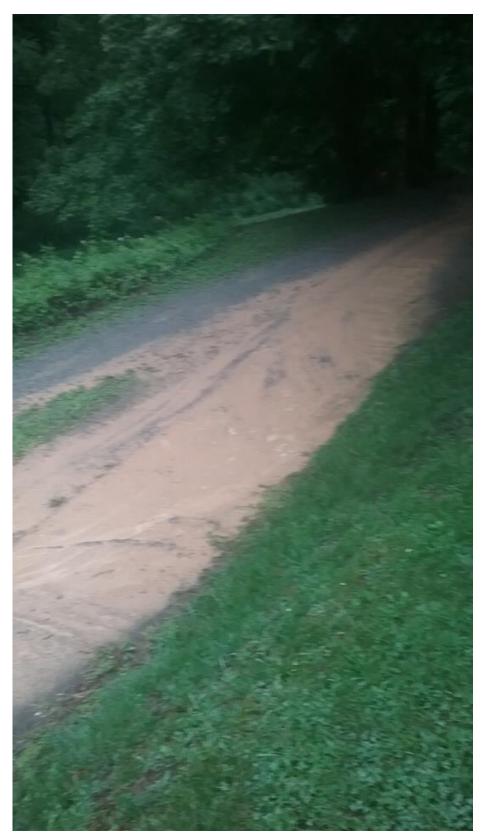

# Additional Pictures

## **Construction Site Conditions**

evidence of sediment leaving the construction site, evidence of erosion at the site Sediment plume, Stream water discolored, Increased sediment deposition

### **Additional Notes**

General conditions of Sinking Creek on August 3, 2018 downstream from several areas of runoff into tributaries which run into Sinking Creek and less than a mile upstream from USGS data collection point on Sinking Creek.