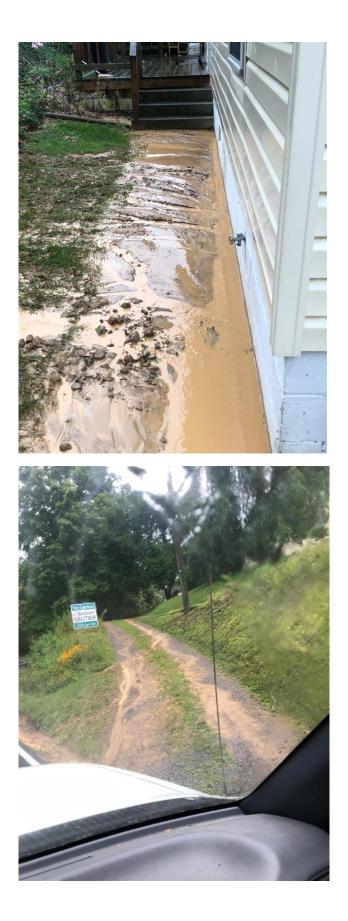

## **Construction Site Conditions**

evidence of sediment leaving the construction site, evidence of erosion at the site Sediment plume, Stream water discolored, Increased sediment deposition