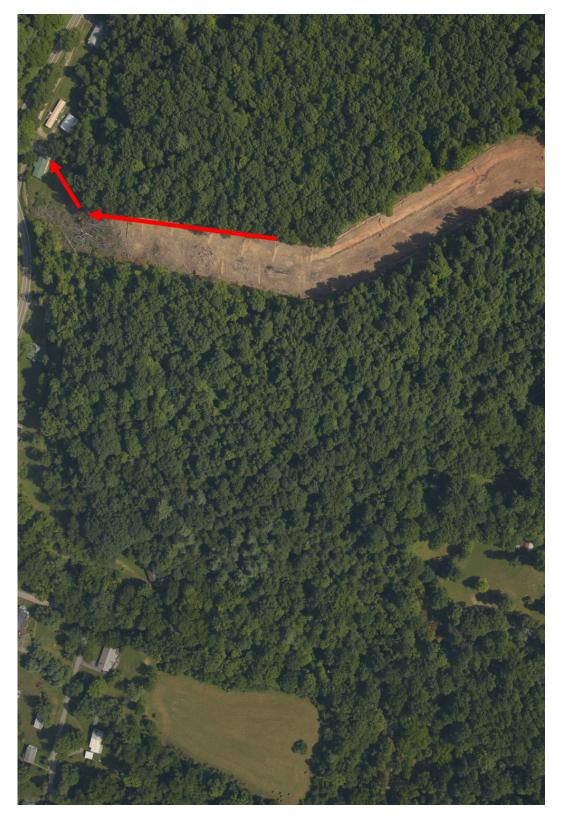

### **Mountain Valley Watch**

## **Erosion Control Survey**

| Survey Date        | 08/02/2018 7:30 PM  |
|--------------------|---------------------|
| Construction Stage | active construction |

### Location

Lat: 37.29679 Lon: -80.49351



## **Construction Site Conditions**

evidence of sediment leaving the construction site, evidence of erosion at the site Sediment plume, Stream water discolored, Increased sediment deposition

## Aerial









# Additional Pictures





### **Additional Notes**

General conditions of Sinking Creek on August 3, 2018 downstream from several areas of runoff into tributaries which run into Sinking Creek and less than a mile upstream from USGS data collection point on Sinking Creek.

### Add Photo









USGS 0317154954 SINKING CREEK ALONG ROUTE 604 NEAR NEWPORT, VA