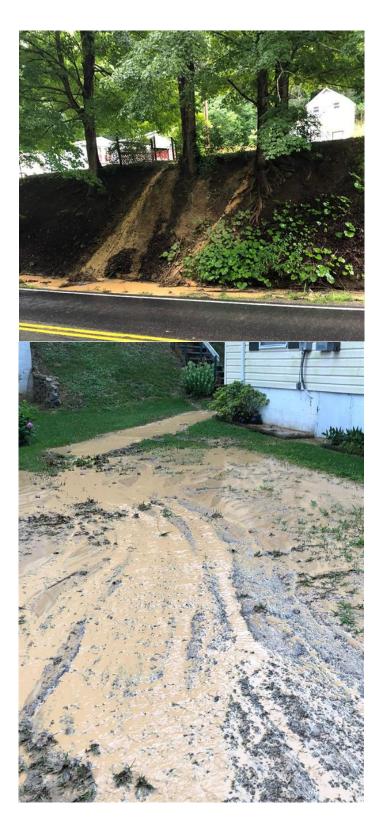

## **Construction Site Conditions**

evidence of sediment leaving the construction site, evidence of erosion at the site Sediment plume, Stream water discolored, Increased sediment deposition