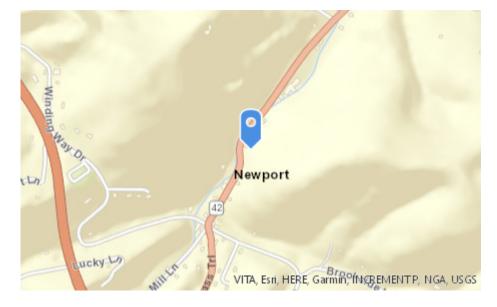

### Location

Lat: 37.29679 Lon: -80.49351

### Add Photo

USGS 0317154954 SINKING CREEK ALONG ROUTE 604 NEAR NEWPORT, VA