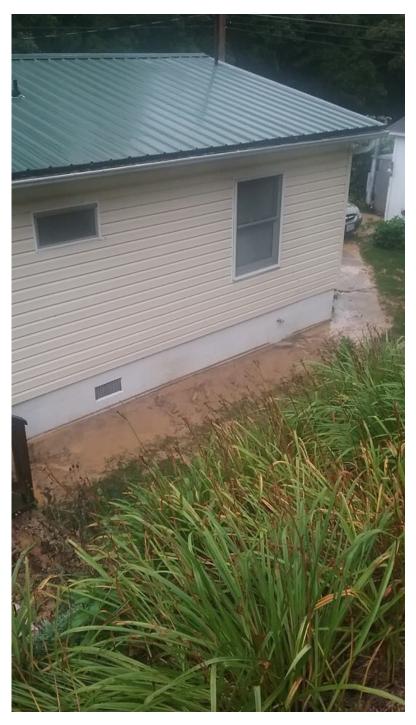

# Additional Pictures

## **Construction Site Conditions**

evidence of sediment leaving the construction site, evidence of erosion at the site Sediment plume, Stream water discolored, Increased sediment deposition