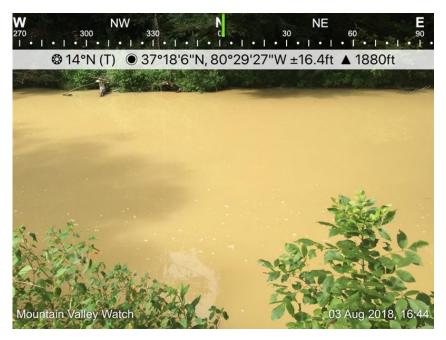

### **Additional Notes**

General conditions of Sinking Creek on August 3, 2018 downstream from several areas of runoff into tributaries which run into Sinking Creek and less than a mile upstream from USGS data collection point on Sinking Creek.

### Add Photo

USGS 0317154954 SINKING CREEK ALONG ROUTE 604 NEAR NEWPORT, VA