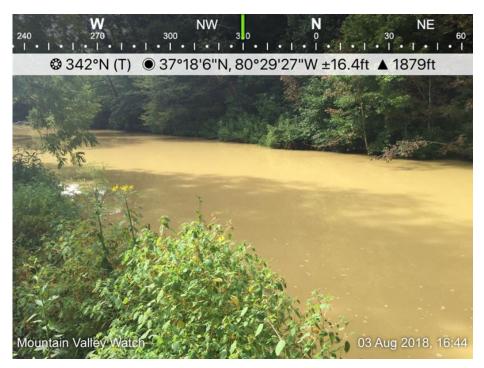

### **Additional Notes**

General conditions of Sinking Creek on August 3, 2018 downstream from several areas of runoff into tributaries which run into Sinking Creek and less than a mile upstream from USGS data collection point on Sinking Creek.