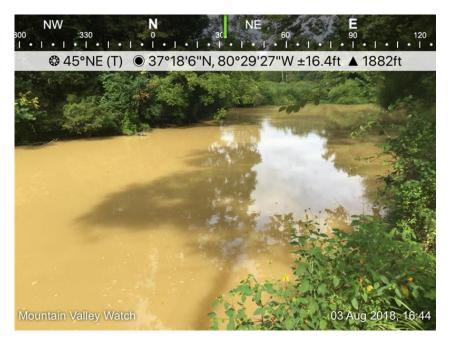

### **Additional Notes**

General conditions of Sinking Creek on August 3, 2018 downstream from several areas of runoff into tributaries which run into Sinking Creek and less than a mile upstream from USGS data collection point on Sinking Creek.